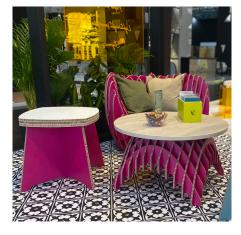

# SWEDBOARD FIBRE Premium Paper Board for Load Bearing & Structural Applications

SWEDBOARD FIBRE is an extremely rigid board that offers a fully recyclable alternative for structural & load-bearing applications, like chairs & tables, as well as more demanding POP/POS and in-store display applications. The core has been specially engineered to be dust-free, and the unique structure gives the material exceptional strength and stability while still being a very lightweight solution. It has premium white paper liners with a thin moisture barrier that helps to keep the panel flat even in dry or humid conditions, and is optimal for direct digital print applications.