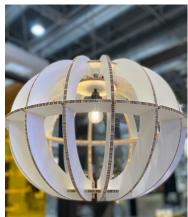

## P⊘LAR<sup>™</sup> Print Optimized Light And Recyclable Honeycomb Paper Board

POLAR is a specially manufactured paper board with a honeycomb structured core that provides a very rigid, flat board and high-quality clay-coated paper facers that allow for excellent direct digital printing results. The specialty facers provide a smooth, bright white surface that prevent any read-through lines found in competitive corrugated products. It comes in 3 different thicknesses, allowing for a wide variety of applications ranging from hanging signage to dimensional POP displays, and offers a stable, durable solution for short to medium term display applications.