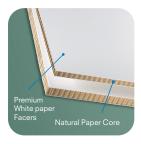

# SWEDBOARD FIBRE Premium Paper Board for Load Bearing & Structural Applications

SWEDBOARD FIBRE is an extremely rigid board that offers a fully recyclable alternative for structural & load-bearing applications, like chairs & tables, as well as more demanding POP/POS and in-store display applications. The core has been specially engineered to be dust-free, and the unique structure gives the material exceptional strength and stability while still being a very lightweight solution. It has premium white paper liners with a thin moisture barrier that helps to keep the panel flat even in dry or humid conditions, and is optimal for direct digital print applications.