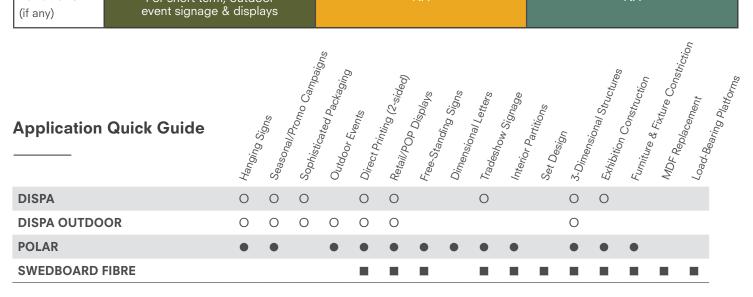

#### **DISPA** The Uniquely Sustainable Paper Display Board

DISPA is a paper board with smooth, clay-coated facers that offer excellent digital or screen printing results. The unique structure of the core makes this paper board lightweight yet dimensionally stable, and prevents distracting "read-through" lines that occur when alternative corrugated materials are used. Combined with its easy fabrication and recyclability, DISPA is the ideal substrate for short-term interior displays and seasonal promotional campaigns.

## P⊘LAR<sup>™</sup> Print Optimized Light And Recyclable Honeycomb Paper Board

POLAR is a specially manufactured paper board with a honeycomb structured core that provides a very rigid, flat board and high-quality clay-coated paper facers that allow for excellent direct digital printing results. The specialty facers provide a smooth, bright white surface that prevent any read-through lines found in competitive corrugated products. It comes in 3 different thicknesses, allowing for a wide variety of applications ranging from hanging signage to dimensional POP displays, and offers a stable, durable solution for short to medium term display applications.

# SWEDBOARD FIBRE Premium Paper Board for Load Bearing & Structural Applications

SWEDBOARD FIBRE is an extremely rigid board that offers a fully recyclable alternative for structural & load-bearing applications, like chairs & tables, as well as more demanding POP/POS and in-store display applications. The core has been specially engineered to be dust-free, and the unique structure gives the material exceptional strength and stability while still being a very lightweight solution. It has premium white paper liners with a thin moisture barrier that helps to keep the panel flat even in dry or humid conditions, and is optimal for direct digital print applications.

Trialing is recommended to ensure suitability for the proposed application before full-scale commercialization.

- O Short term application
- Medium term application
- Long term application

| Fabrication Quick Guide | Mo <sub>unting</sub><br>Repo <sub>siti</sub> | Digital Printic | Screen Printing | Painting   | Knife Cutting | Saw Cutting | Routing    | Die C <sub>utting/</sub><br>Punching/ | Embossing | Forming Curre | Cr <sub>easing</sub> |
|-------------------------|----------------------------------------------|-----------------|-----------------|------------|---------------|-------------|------------|---------------------------------------|-----------|---------------|----------------------|
| DISPA                   | $\diamond$                                   | $\diamond$      | $\diamond$      | $\diamond$ | $\diamond$    |             | $\Diamond$ | $\diamond$                            |           | $\diamond$    | $\diamond$           |
| DISPA OUTDOOR           | $\diamond$                                   | $\diamond$      | $\diamond$      | $\diamond$ | $\diamond$    |             | $\diamond$ | $\diamond$                            |           | $\diamond$    | $\diamond$           |
| POLAR                   | $\diamond$                                   | $\diamond$      | $\diamond$      | $\diamond$ | $\diamond$    |             | $\Diamond$ |                                       |           | $\diamond$    |                      |
| SWEDBOARD FIBRE         | $\diamond$                                   | $\diamond$      | $\diamond$      | $\diamond$ | $\Diamond$    |             | $\Diamond$ |                                       |           | $\diamond$    |                      |